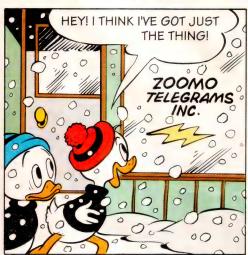

#### SLEEPLESS IN DUCKBURG

AFTER ANOTHER SLEEPLESS NIGHT AND DAY ...

NEXT MORNING, THE BOYS RUSHED ROUND TO THE SNOOZOLOGIST

BUT AS THE HOURS TICKED SLOWLY BY, DONALD'S EYES BEGAN TO DROOP AND HIS SHOULDERS BEGAN TO SAG ...